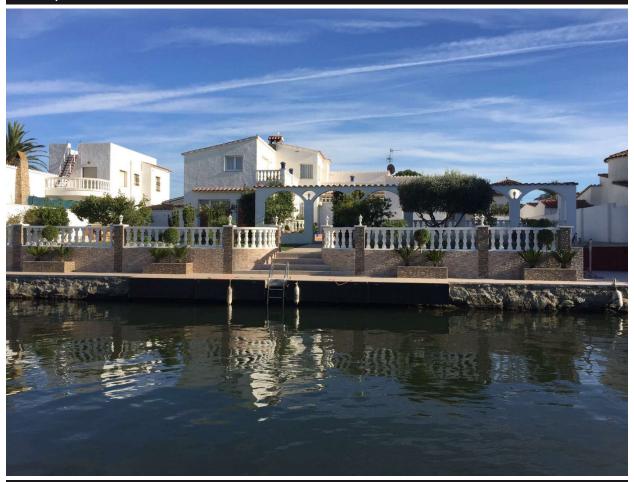

## Impressive villa with 1200 m2 de parcela y 30 m de amarre

Spectacular villa with 1200 m2 of plot on a wide canal and 30 meters of pr

This villa is a very rare product to find for its large atypical plot, in addition the 388 m2 house has an L shape with the pool right in the center that make it a highly sought after product. Its 6 rooms, 4 of them en suite (2 of them with private terrace) and 2 doubles give a very contemporary and pleasant air. It also has a large garage for up to 3 cars and an incredible garden where you can gather the whole family. Do not hesitate to contact us for more information. WE SELL DREAMS!

**INTERESTING PRICE! NEW PRICE!** 

| Transaction     | Sale        | Category         | House with mooring |
|-----------------|-------------|------------------|--------------------|
| Municipality    | Alt Empordà | Surface area     | 400 m2             |
| Rooms           | 6           | Bathrooms        | 5 bathrooms        |
| Parking         | Yes         | Garage           | Yes                |
| Terrace         | Yes         | Garden           | Yes                |
| Mooring         | Yes         | Swimming pool    | Yes                |
| Central heating | Yes         | Air conditioning | Yes                |
| Land            | 1.200 m2    |                  |                    |